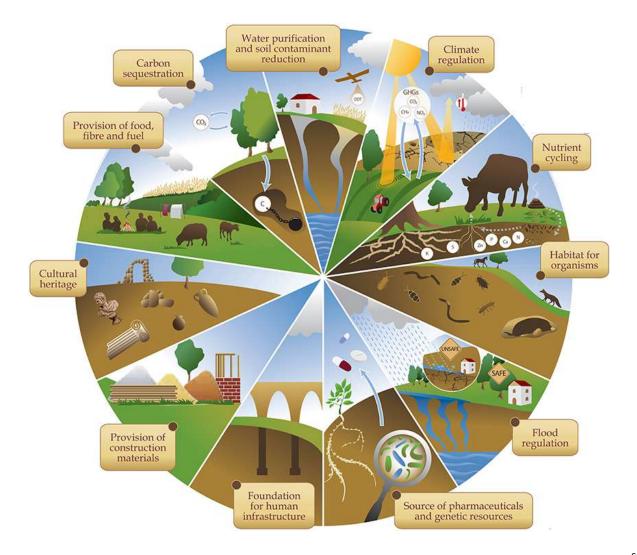

### Natural capital – Ecosystem services

Source: Frontiers in Environmental Science

#### Focus on: "Services provided"