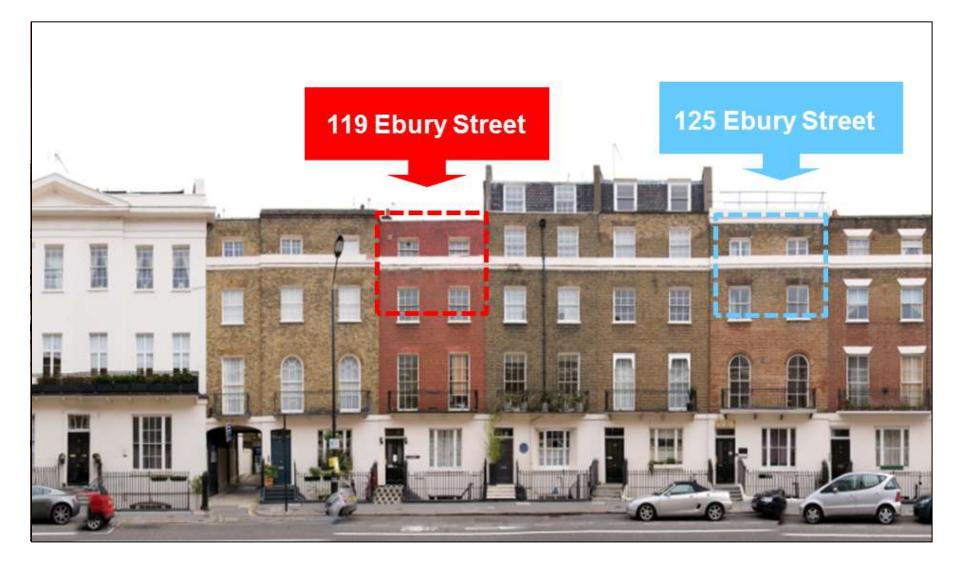

#### 119 Ebury Street, Belgravia, London

## 119 Ebury Street, Belgravia

First ever listed residential building in the UK to recieve BREEAM 'Outstanding' environmental rating.