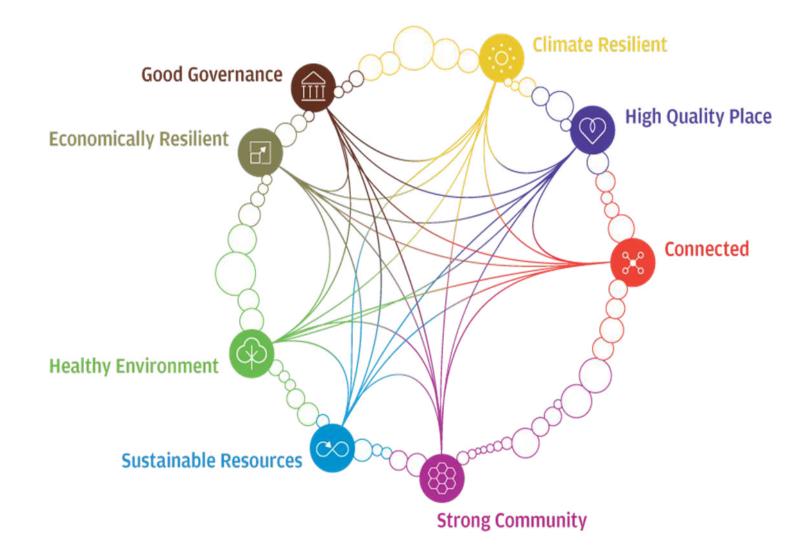

### Living Cities

#### High Quality Place

High quality urban environment that enriches people's lives and has a distinctive sense of place which engenders civic pride.

#### Strong Community

The city's communities are vibrant and healthy, safe, respectful and friendly, inclusive, tolerant, engaged, diverse, accessible, affordable and happy.