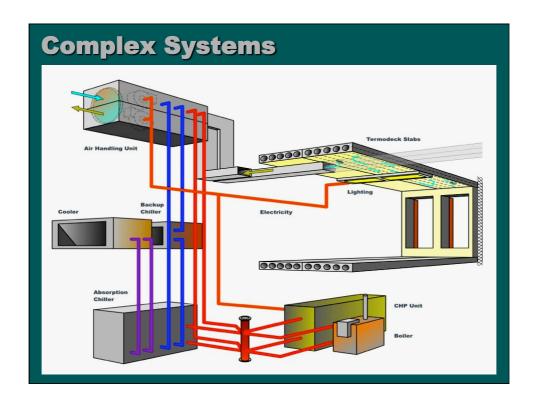

Edge Debate: Politics of Carbon

6th March 2013

**Emissions Data** 









Edge Debate: Politics of Carbon

**Emissions Data** 













6th March 2013

## **Innovate Green Office**

## Results

Predicted energy cost for Innovate Office, Sherwood Park in 2007 = £2.24 / sf

Predicted energy cost for Innovate Green Office, Leeds in 2007 = £0.65 / sf

Annual saving approx = £1.60 / sf

Typical commercial rent = £15-17 / sf

Approximate 10% increase in yield











6th March 2013









## **Suitable Metrics?**

Everything: CO<sub>2</sub> per m<sup>2</sup> floor area

Hotel: CO<sub>2</sub> per bed space

Hospital: CO<sub>2</sub> per bed

CO<sub>2</sub> vs recovery times

School: CO<sub>2</sub> per student

CO<sub>2</sub> vs learning outcomes

CO<sub>2</sub> vs teacher stress index

Office: CO<sub>2</sub> per desk space

CO<sub>2</sub> vs units of produc