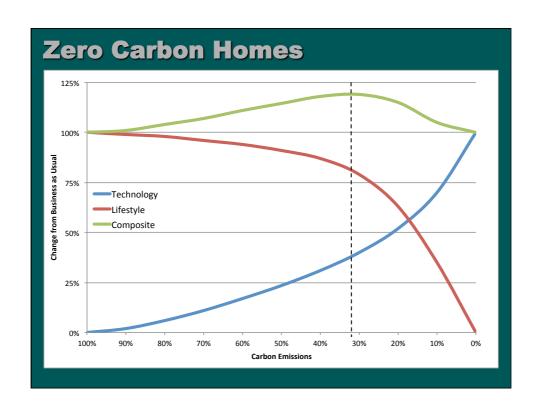

Edge Debate: Politics of Carbon

6th March 2013

**Emissions Data** 









Edge Debate: Politics of Carbon

**Emissions Data** 













6th March 2013

## **Innovate Green Office**

## Results

Predicted energy cost for Innovate Office, Sherwood Park in 2007 = £2.24 / sf

Predicted energy cost for Innovate Green Office, Leeds in 2007 = £0.65 / sf

Annual saving approx = £1.60 / sf

Typical commercial rent = £15-17 / sf

Approximate 10% increase in yield











6th March 2013









## **Suitable Metrics?**

Everything: CO<sub>2</sub> per m<sup>2</sup> floor area

Hotel: CO<sub>2</sub> per bed space

Hospital: CO<sub>2</sub> per bed

CO<sub>2</sub> vs recovery times

School: CO<sub>2</sub> per student

CO<sub>2</sub> vs learning outcomes

CO<sub>2</sub> vs teacher stress index

Office: CO<sub>2</sub> per desk space

CO<sub>2</sub> vs units of productivity



















6th March 2013





Edge Debate: Politics of Carbon

**Emissions Data**