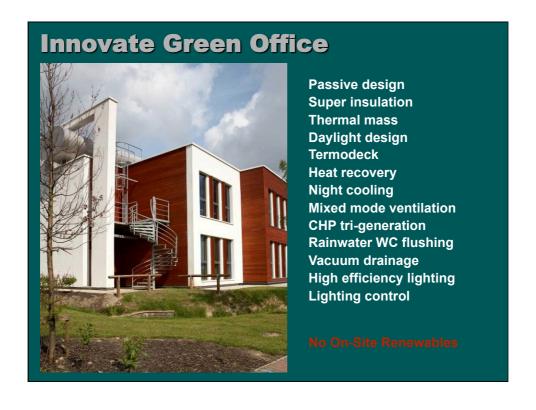

## **Innovate Green Office**

## Results

Predicted energy cost for Innovate Office, Sherwood Park in 2007 = £2.24 / sf

Predicted energy cost for Innovate Green Office, Leeds in 2007 = £0.65 / sf

Annual saving approx = £1.60 / sf

Typical commercial rent = £15-17 / sf

Approximate 10% increase in yield

6th March 2013