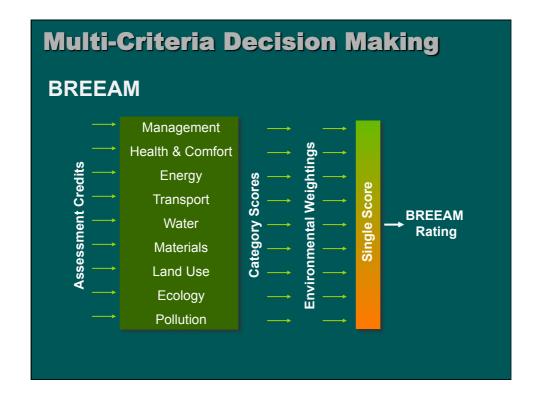

Edge Debate: Politics of Carbon

6th March 2013

**Emissions Data** 









Edge Debate: Politics of Carbon

**Emissions Data** 













6th March 2013

## **Innovate Green Office**

## Results

Predicted energy cost for Innovate Office, Sherwood Park in 2007 = £2.24 / sf

Predicted energy cost for Innovate Green Office, Leeds in 2007 = £0.65 / sf

Annual saving approx = £1.60 / sf

Typical commercial rent = £15-17 / sf

Approximate 10% increase in yield











6th March 2013









## **Suitable Metrics?**

Everything: CO<sub>2</sub> per m<sup>2</sup> floor area

Hotel: CO<sub>2</sub> per bed space

Hospital: CO<sub>2</sub> per bed

CO<sub>2</sub> vs recovery times

School: CO<sub>2</sub> per student

CO<sub>2</sub> vs learning outcomes

CO<sub>2</sub> vs teacher stress index

Office: CO<sub>2</sub> per desk space

CO<sub>2</sub> vs units of productivity



















6th March 2013





Edge Debate: Pol