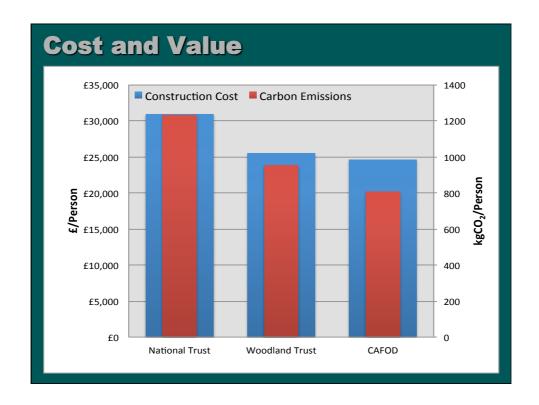

## **Suitable Metrics?**

Everything: CO<sub>2</sub> per m<sup>2</sup> floor area

Hotel: CO<sub>2</sub> per bed space

Hospital: CO<sub>2</sub> per bed

CO<sub>2</sub> vs recovery times

School: CO<sub>2</sub> per student

CO<sub>2</sub> vs learning outcomes

CO<sub>2</sub> vs teacher stress index

Office: CO<sub>2</sub> per desk space

CO<sub>2</sub> vs units of productivity

6th March 2013

Edge Debate: Politics of Carbon

**Emissions Data** 