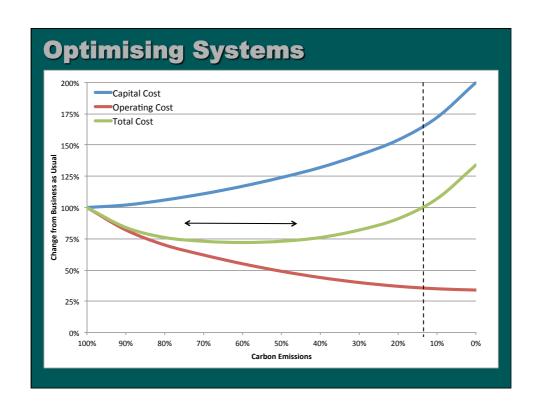

Edge Debate: Politics of Carbon

6th March 2013

**Emissions Data** 









Edge Debate: Politics of Carbon

**Emissions Data** 













6th March 2013

## **Innovate Green Office**

## Results

Predicted energy cost for Innovate Office, Sherwood Park in 2007 = £2.24 / sf

Predicted energy cost for Innovate Green Office, Leeds in 2007 = £0.65 / sf

Annual saving approx = £1.60 / sf

Typical commercial rent = £15-17 / sf

Approximate 10% increase in yield











6th March 2013









## **Suitable Metrics?**

Everything: CO<sub>2</sub> per m<sup>2</sup> floor area

Hotel: CO<sub>2</sub> per bed space

Hospital: CO<sub>2</sub> per bed

CO<sub>2</sub> vs recovery times

School: CO<sub>2</sub> per student

CO<sub>2</sub> vs learning outcomes

CO<sub>2</sub> vs teacher stress index

Office: CO<sub>2</sub> per desk space

CO<sub>2</sub> vs units of productivity



















6th March 2013





Edge Debate: Polit