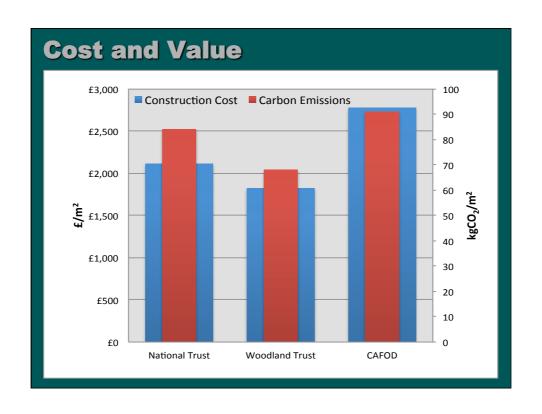

## **Suitable Metrics?**

Everything: CO<sub>2</sub> per m<sup>2</sup> floor area

Hotel: CO<sub>2</sub> per bed space

Hospital: CO<sub>2</sub> per bed

CO<sub>2</sub> vs recovery times

School: CO<sub>2</sub> per student

CO<sub>2</sub> vs learning outcomes

CO<sub>2</sub> vs teacher stress index

Office: CO<sub>2</sub> per desk space

CO<sub>2</sub> vs units of productivity

6th March 2013

Edge Debate: Politics of Carbon

**Emissions Data** 