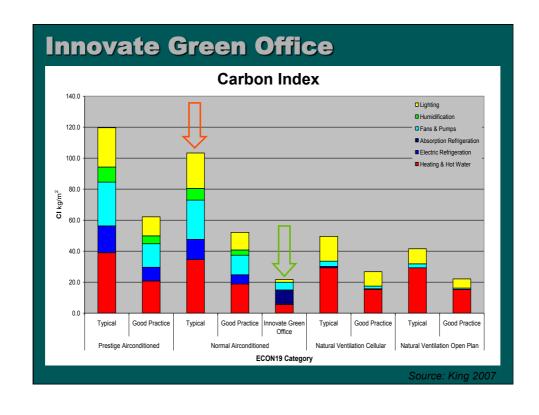

## **Innovate Green Office**

## Results

Predicted energy cost for Innovate Office, Sherwood Park in 2007 = £2.24 / sf

Predicted energy cost for Innovate Green Office, Leeds in 2007 = £0.65 / sf

Annual saving approx = £1.60 / sf

Typical commercial rent = £15-17 / sf

Approximate 10% increase in yield

6th March 2013