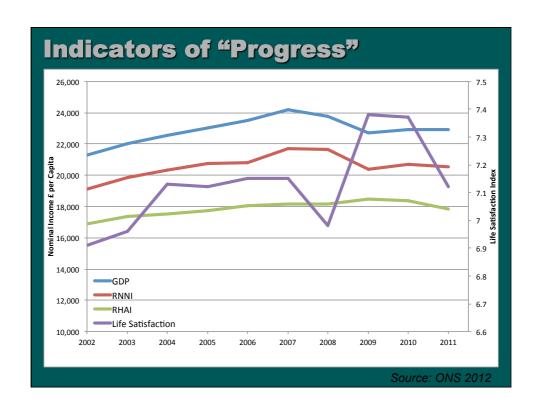

Edge Debate: Politics of Carbon

6th March 2013

**Emissions Data** 









Edge Debate: Politics of Carbon

**Emissions Data** 













6th March 2013

## **Innovate Green Office**

## Results

Predicted energy cost for Innovate Office, Sherwood Park in 2007 = £2.24 / sf

Predicted energy cost for Innovate Green Office, Leeds in 2007 = £0.65 / sf

Annual saving approx = £1.60 / sf

Typical commercial rent = £15-17 / sf

Approximate 10% increase in yield











6th March 2013









## **Suitable Metrics?**

Everything: CO<sub>2</sub> per m<sup>2</sup> floor area

Hotel: CO<sub>2</sub> per bed space

Hospital: CO<sub>2</sub> per bed

CO<sub>2</sub> vs recovery times

School: CO<sub>2</sub> per student

CO<sub>2</sub> vs learning outcomes

CO<sub>2</sub> vs teacher stress index

Office: CO<sub>2</sub> per desk space

CO<sub>2</sub> vs units of productivity



















6th March 2013





Edge Debate: Politics of Carbon

**Emissions Data**