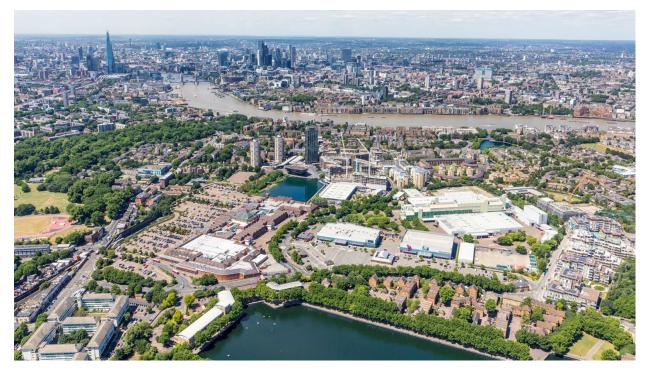

#### The place today: green and blue

Southwark Park

Old Rotherhithe

Watersports centre

Brunel Museum

Greenland Dock Marina

Surrey Water cycle path