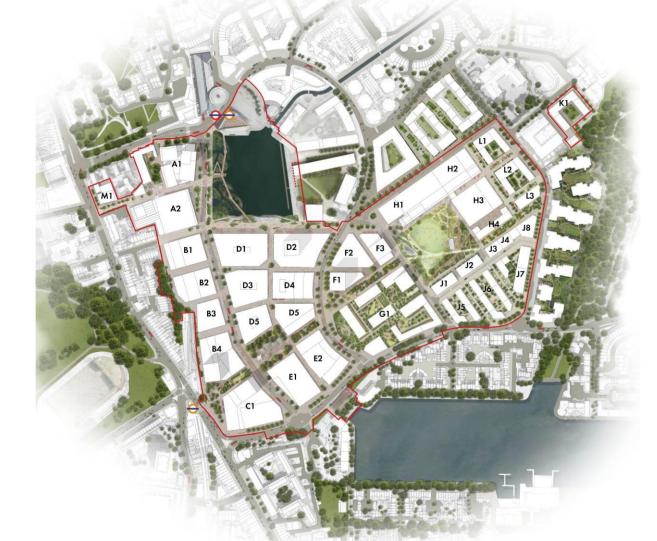

#### The masterplan: 16 new streets, 6 new public spaces

53 acres
2m sq ft workspace
1m sq ft retail & leisure
3,000 homes
3 major public spaces
Surrounded by green
and blue