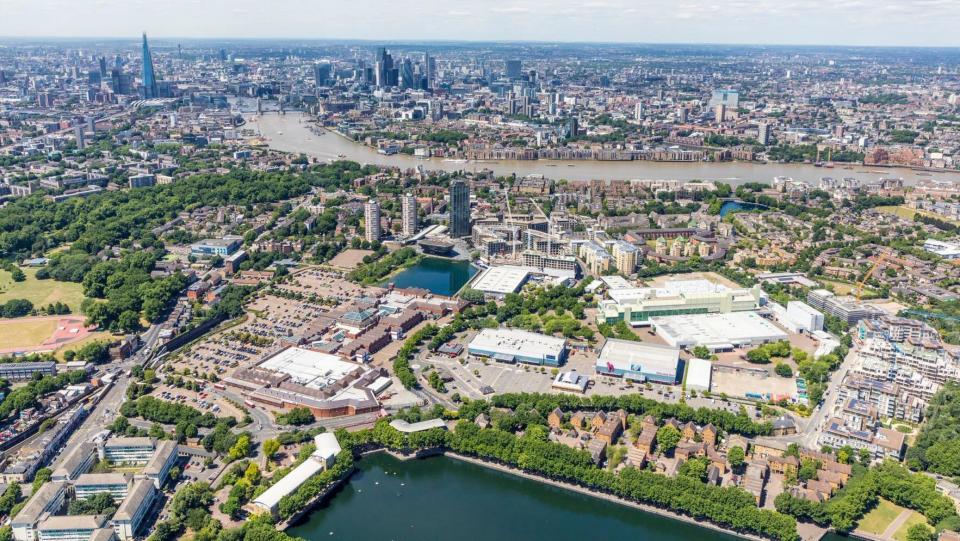

#### The place today: green and blue

Southwark Park

Old Rotherhithe

Watersports centre

Brunel Museum

Greenland Dock Marina

Surrey Water cycle path