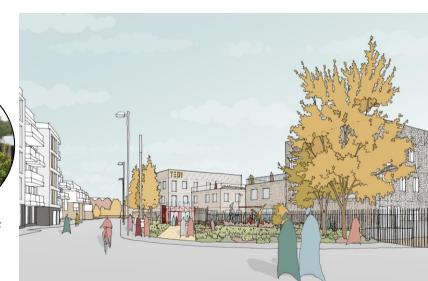

#### The masterplan: 16 new streets, 6 new public spaces

53 acres
2m sq ft workspace
1m sq ft retail & leisure
3,000 homes
3 major public spaces
Surrounded by green
and blue

# Rooftop terraces Community Growing Green Central Street Timber façade references local and gardens