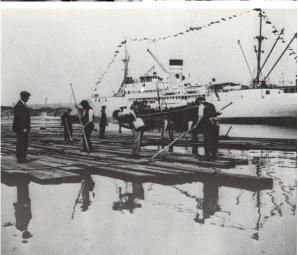

## Rich history and context

From market gardens to shipyards in Elizabethan times, and to working docks for most of the 20<sup>th</sup> century, the Rotherhithe peninsula has a rich history.

Canada Dock was once the centre of London's timber trade, where thousands of tons from Scandinavia, the Baltic and North America were unloaded every day.