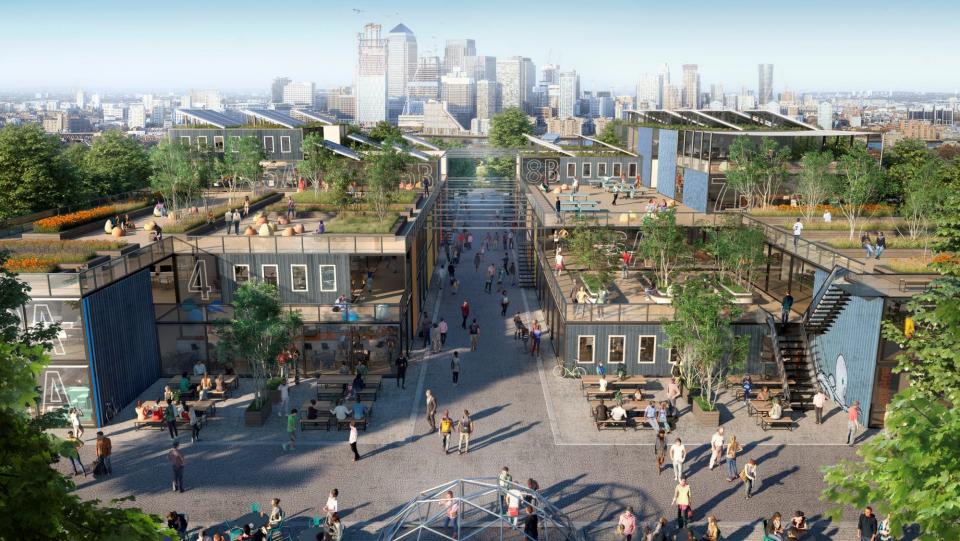

# Rooftop terraces Community Growing Green Central Street Timber façade references local and gardens